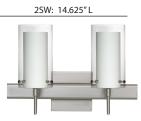

#### DIFFUSER

Shade shall be handcrafted double glass of various decors. Outer diameter of 4.0" and height of 7.0", spaced 7.875" apart on center.