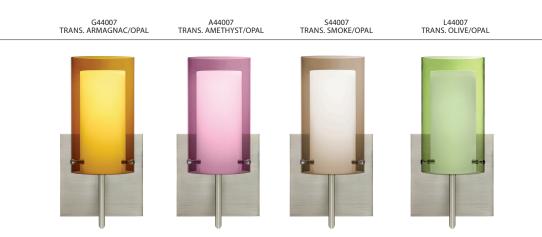

## **ORDERING:**

| FIXTURE -                 | GLASS OPTIONS                                                                     | - METAL FINISH     | - METAL FINISH · | OPTIONS   |
|---------------------------|-----------------------------------------------------------------------------------|--------------------|------------------|-----------|
| 2SW 2 Light Vanity        | A44007 Trans. Amethyst/Opal                                                       | (blank) 40W G9 Hal | BR Bronze        | SQ Square |
| 3SW 3 Light Vanity        | C44007 Clear/Opal                                                                 | LED 5W LED 120V,   | CR Chrome        | Canopy    |
| <b>4SW</b> 4 Light Vanity | G44007 Trans. Armagnac/Opal   L44007 Trans. Olive/Opal   S44007 Trans. Smoke/Opal | dimmable           | SN Satin Nickel  |           |

#### Ex. 3SW-G44007-SN

Pahu 4 3-Light Vanity w/ Trans. Armagnac/Opal Glass, Satin Nickel Finish

Canopy allows direct wiring without outlet box, where armored cable or non-metallic sheathed cable is employed, and the decorative outlet box cover is not required. Orient upward or downward, wall-mount only.