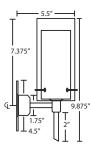

#### DIFFUSER

Shade shall be handcrafted double glass of various decors. Outer diameter of 4.0" and height of 7.0", spaced 7.875" apart on center.

#### MOUNTING

Installs directly to a 4" octagonal outlet box, with 1.75" left or right offset. Canopy allows direct wiring without outlet box, where armored cable or non-metallic sheathed cable is employed, and the decorative outlet box cover is not required. Orient upward or downward, wall-mount only.