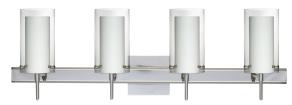

## VANITIES WALL

## **ORDERING:**

| FIXTURE -                 | GLASS OPTIONS                                                                     | - METAL FINISH     | - METAL FINISH · | OPTIONS   |
|---------------------------|-----------------------------------------------------------------------------------|--------------------|------------------|-----------|
| 2SW 2 Light Vanity        | A44007 Trans. Amethyst/Opal                                                       | (blank) 40W G9 Hal | BR Bronze        | SQ Square |
| 3SW 3 Light Vanity        | C44007 Clear/Opal                                                                 | LED 5W LED 120V,   | CR Chrome        | Canopy    |
| <b>4SW</b> 4 Light Vanity | G44007 Trans. Armagnac/Opal   L44007 Trans. Olive/Opal   S44007 Trans. Smoke/Opal | dimmable           | SN Satin Nickel  |           |