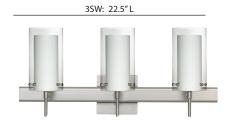

## VANITIES WALL

## **ORDERING:**

| FIXTURE -                 | GLASS OPTIONS                                                                     | - METAL FINISH     | - METAL FINISH · | OPTIONS   |
|---------------------------|-----------------------------------------------------------------------------------|--------------------|------------------|-----------|
| 2SW 2 Light Vanity        | A44007 Trans. Amethyst/Opal                                                       | (blank) 40W G9 Hal | BR Bronze        | SQ Square |
| 3SW 3 Light Vanity        | C44007 Clear/Opal                                                                 | LED 5W LED 120V,   | CR Chrome        | Canopy    |
| <b>4SW</b> 4 Light Vanity | G44007 Trans. Armagnac/Opal   L44007 Trans. Olive/Opal   S44007 Trans. Smoke/Opal | dimmable           | SN Satin Nickel  |           |