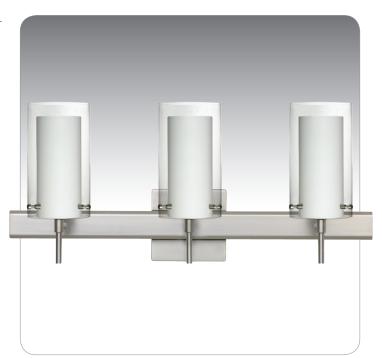

### LABELS

UL or ETL Listed. Suitable for Damp Locations (interior use only).

PAHU 4 SHOWN IN CLEAR/OPAL (C44007) WITH SQUARE CANOPY